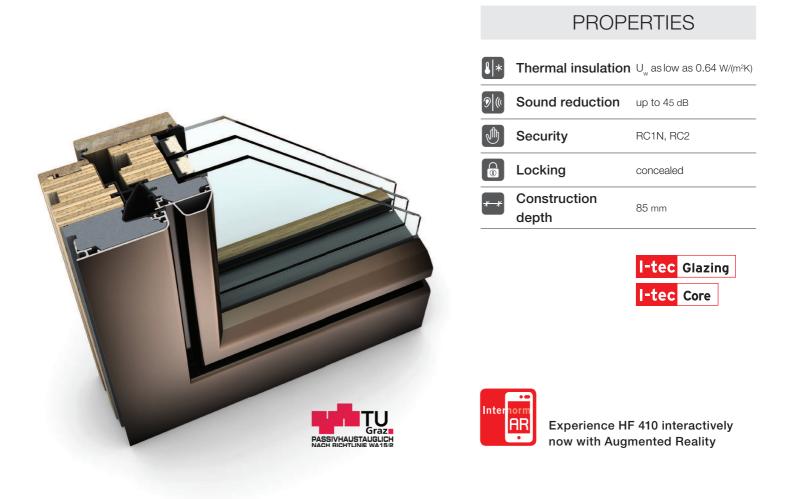

### HF 410

The wide colour and timber range of the new timber/aluminium window HF 410 offers you countless possibilities for the harmonious design of your living space. Especially dark brown tones in combination with antique furniture and beautiful timber floors create an elegant living atmosphere. The tasteful elegance is supported by concealed hardware. In addition to many types of timber, we now also offer you a high-quality laminated timber composite encased with solid walnut. Particularly resource-saving and available at an attractive price/performance ratio.