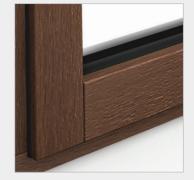

### HF 410

The wide colour and timber range of the new timber/aluminium window HF 410 offers you countless possibilities for the harmonious design of your living space. Especially dark brown tones in combination with antique furniture and beautiful timber floors create an elegant living atmosphere. The tasteful elegance is supported by concealed hardware. In addition to many types of timber, we now also offer you a high-quality laminated timber composite encased with solid walnut. Particularly resource-saving and available at an attractive price/performance ratio.