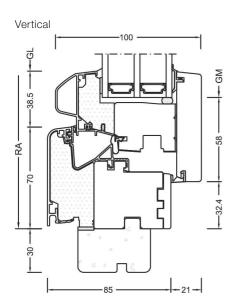

### Internorm

## HF 410 timber/aluminium window









### HF 410

The wide colour and timber range of the new timber/aluminium window HF 410 offers you countless possibilities for the harmonious design of your living space. Especially dark brown tones in combination with antique furniture and beautiful timber floors create an elegant living atmosphere. The tasteful elegance is supported by concealed hardware. In addition to many types of timber, we now also offer you a high-quality laminated timber composite encased with solid walnut. Particularly resource-saving and available at an attractive price/performance ratio.

# TIMBER/ALUMINIUM WINDOW

### Sections







ambiente

### Values

| Glass buildup                              | GC  | АН  | Coating | Ug  | g   | Uf   | Psi   | ٩     | Thermal certif. | Rw   | c  | Ctr | Sound certif. |
|--------------------------------------------|-----|-----|---------|-----|-----|------|-------|-------|-----------------|------|----|-----|---------------|
| 4b/18Ar/4/18Ar/b4                          | 3N2 | lso | ECLAZ   | 0.5 | 60% | 0.86 | 0.033 | 0.70  | YES             | 35   | -2 | -6  | YES           |
|                                            |     | Alu | ECLAZ   | 0.5 | 60% | 0.86 | 0.079 | 0.80  | YES             |      |    |     |               |
| 6b/18Ar/4/16Ar/b4                          | 33U | lso | ECLAZ   | 0.6 | 59% | 0.86 | 0.033 | 0.78* | YES             | - 39 | -2 | -6  | YES