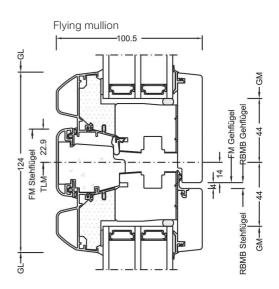

### Internorm

## HF 410 timber/aluminium window









### HF 410

The wide colour and timber range of the new timber/aluminium window HF 410 offers you countless possibilities for the harmonious design of your living space. Especially dark brown tones in combination with antique furniture and beautiful timber floors create an elegant living atmosphere. The tasteful elegance is supported by concealed hardware. In addition to many types of timber, we now also offer you a high-quality laminated timber composite encased with solid walnut. Particularly resource-saving and available at an attractive price/performance ratio.

# TIMBER/ALUMINIUM WINDOW

### Sections







ambiente

### Values

| Glass buildup                              | GC  | АН  | Coating | Ug  | g   | Uf   | Psi   | ٩     | Thermal certif. | Rw   | c  | Ctr | Sound certif. |
|--------------------------------------------|-----|-----|---------|-----|-----|------|-------|-------|-----------------|------|----|-----|---------------|
| 4b/18Ar/4/18Ar/b4                          | 3N2 | lso | ECLAZ   | 0.5 | 60% | 0.86 | 0.033 | 0.70  | YES             | 35   | -2 | -6  | YES           |
|                                            |     | Alu | ECLAZ   | 0.5 | 60% | 0.86 | 0.079 | 0.80  | YES             |      |    |     |               |
| 6b/18Ar/4/16Ar/b4                          | 33U | lso | ECLAZ   | 0.6 | 59% | 0.86 | 0.033 | 0.78* | YES             | - 39 | -2 | -6  | YES