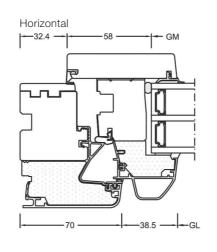

### Internorm

## HF 410 timber/aluminium window









### HF 410

The wide colour and timber range of the new timber/aluminium window HF 410 offers you countless possibilities for the harmonious design of your living space. Especially dark brown tones in combination with antique furniture and beautiful timber floors create an elegant living atmosphere. The tasteful elegance is supported by concealed hardware. In addition to many types of timber, we now also offer you a high-quality laminated timber composite encased with solid walnut. Particularly resource-saving and available at an attractive price/performance ratio.

# TIMBER/ALUMINIUM WINDOW

### Sections







ambiente

### Values

| Glass buildup                              | GC  | АН  | Coating | Ug  | g   | Uf   | Psi   | ٩     | Thermal certif. | Rw   | c  | Ctr | Sound certif. |
|--------------------------------------------|-----|-----|---------|-----|-----|------|-------|-------|-----------------|------|----|-----|---------------|
| 4b/18Ar/4/18Ar/b4                          | 3N2 | lso | ECLAZ   | 0.5 | 60% | 0.86 | 0.033 | 0.70  | YES             | 35   | -2 | -6  | YES           |
|                                            |     | Alu | ECLAZ   | 0.5 | 60% | 0.86 | 0.079 | 0.80  | YES             |      |    |     |               |
| 6b/18Ar/4/16Ar/b4                          | 33U | lso | ECLAZ   | 0.6 | 59% | 0.86 | 0.033 | 0.78* | YES             | - 39 | -2 | -6  | YES