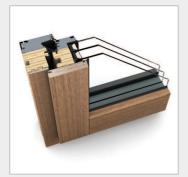

### Internorm

## HF 410 timber/aluminium window









### HF 410

The wide colour and timber range of the new timber/aluminium window HF 410 offers you countless possibilities for the harmonious design of your living space. Especially dark brown tones in combination with antique furniture and beautiful timber floors create an elegant living atmosphere. The tasteful elegance is supported by concealed hardware. In addition to many types of timber, we now also offer you a high-quality laminated timber composite encased with solid walnut. Particularly resource-saving and available at an attractive price/performance ratio.

# TIMBER/ALUMINIUM WINDOW

### Sections







ambiente

### Values

| Glass buildup                              | GC  | АН  | Coating | Ug  | g   | Uf   | Psi   | ٩     | Thermal certif. | Rw   | c  | Ctr | Sound certif