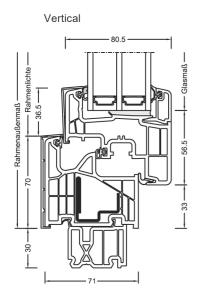

|
|      | Locking            | concealed                                   |
| * *  | Construction depth | 74 mm                                       |

I-tec Glazing



Experience KF 310 interactively now with Augmented Reality







## KF 310

This sleek new window features the proven and reliable technology of all our Internorm windows. It is characterised by the best thermal insulation and sound reduction values, as well as all round bonding of the glass pane with the window sash. KF 310 is available in a large selection of colours, handles and glazing, as well as a balcony and patio door and now also as Juliette balcony. The square-edged exterior design of the frame and sash matches the design style home pure.

## **KF 310**



#### **Sections**







### **Values**

| Glass buildup                     | GC   | Spacer | Coating | Ug  | g   | Uf  | Psi   | Uw   | Thermal certif. | Rw | С  | Ctr | Sound certif. |
|-----------------------------------|------|--------|---------|-----|-----|-----|-------|------|-----------------|----|----|-----|---------------|
| 4/16Ar/b4                         | 20L  | lso    | ECLAZ   | 1.1 | 71% | 1.2 | 0.038 | 1.2  | YES             | 33 | -2 | -6  | YES           |
| 4/ TOAI/D4                        |      | Alu    | ECLAZ   | 1.1 | 71% | 1.2 | 0.065 | 1.3  | YES             | 33 | -2 | -6  | YES           |
| 0/401/-/-/-4                      | 2KA  | lso    | ECLAZ   | 1.0 | 68% | 1.2 | 0.038 | 1.1  | YES             | 37 |    |     | no            |
| 8/12Kr/b4                         |