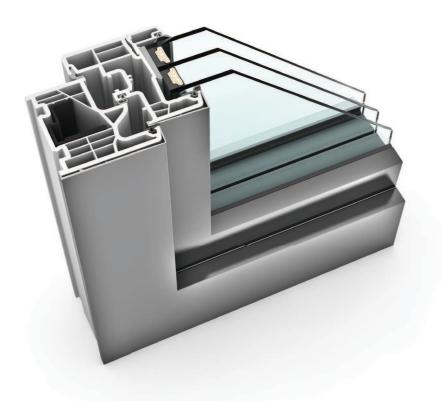

# KF 310 upvc/aluminium window

## KF 310

This sleek new window features the proven and reliable technology of all our Internorm windows. It is characterised by the best thermal insulation and sound reduction values, as well as all round bonding of the glass pane with the window sash. KF 310 is available in a large selection of colours, handles and glazing, as well as a balcony and patio door and now also as Juliette balcony. The square-edged exterior design of the frame and sash matches the design style home pure.