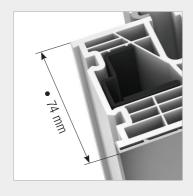

## **PROPERTIES**

| *    | Thermal insulation | $\boldsymbol{U}_{w}$ as low as 0.69 W/(m²K) |
|------|--------------------|---------------------------------------------|
| 9 (( | Sound reduction    | up to 45 dB                                 |
|      | Security           | RC1N, RC2                                   |
|      | Locking            | concealed                                   |
| * *  | Construction depth | 74 mm                                       |