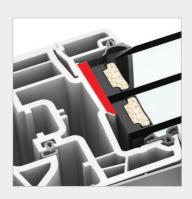

# KF 310 upvc/aluminium window



## **PROPERTIES**

| *    | Thermal insulation | $\boldsymbol{U}_{w}$ as low as 0.69 W/(m²K) |
|------|--------------------|---------------------------------------------|
| 9 (( | Sound reduction    | up to 45 dB                                 |
|      | Security           | RC1N, RC2                                   |
|      | Locking            | concealed                                   |
| * *  | Construction depth | 74 mm                                       |

I-tec Glazing



Experience KF 310 interactively now with Augmented Reality







## KF 310

This sleek new window features the proven and reliable technology of all our Internorm windows. It is characterised by the best thermal insulation and sound reduction values, as well as all round bonding of the glass pane with the window sash. KF 310 is available in a large selection of colours, handles and glazing, as well as a balcony and patio door and now also as Juliette balcony. The square-edged exterior design of the frame and sash matches the design style home pure.

## **KF 310**



#### **Sections**







### **Values**

| Glass buildup                     | GC   | Spacer | Coating | Ug  | g   | Uf  | Psi   | Uw   | Thermal certif. | Rw | С  | Ctr | Sound certif. |
|-----------------------------------|------|--------|---------|-----|-----|-----|-------|------|----