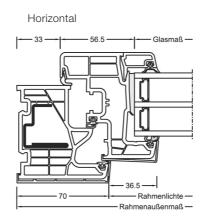

|
|      | Locking            | concealed                                   |
| * *  | Construction depth | 74 mm                                       |

I-tec Glazing



Experience KF 310 interactively now with Augmented Reality







## KF 310

This sleek new window features the proven and reliable technology of all our Internorm windows. It is characterised by the best thermal insulation and sound reduction values, as well as all round bonding of the glass pane with the window sash. KF 310 is available in a large selection of colours, handles and glazing, as well as a balcony and patio door and now also as Juliette balcony. The square-edged exterior design of the frame and sash matches the design style home pure.

## **KF 310**



#### **Sections**







### **Values**

| Glass buildup                     | GC   | Spacer | Coating | Ug  | g   | Uf  | Psi   | Uw   | Thermal certif. | Rw | С  | Ctr | Sound certif. |
|-----------------------------------|------|--------|---------|-----|-----|-----|-------|------|-----------------|----|----|-----|---------------|
| 4/16Ar/b4                         | 20L  | lso    | ECLAZ   | 1.1 | 71% | 1.2 | 0.038 | 1.2  | YES             | 33 | -2 | -6  | YES           |
| 4/ TOAI/D4                        |      | Alu    | ECLAZ   | 1.1 | 71% | 1.2 | 0.065 | 1.3  | YES             | 33 | -2 | -6  | YES           |
| 0/401/-/-/-4                      | 2KA  | lso    | ECLAZ   | 1.0 | 68% | 1.2 | 0.038 | 1.1  | YES             | 37 |    |     | no            |
| 8/12Kr/b4                         |      |