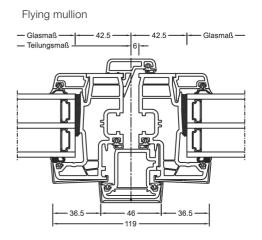

|
|      | Locking            | concealed                                   |
| * *  | Construction depth | 74 mm                                       |

I-tec Glazing



Experience KF 310 interactively now with Augmented Reality







## KF 310

This sleek new window features the proven and reliable technology of all our Internorm windows. It is characterised by the best thermal insulation and sound reduction values, as well as all round bonding of the glass pane with the window sash. KF 310 is available in a large selection of colours, handles and glazing, as well as a balcony and patio door and now also as Juliette balcony. The square-edged exterior design of the frame and sash matches the design style home pure.

## **KF 310**



#### **Sections**







### **Values**

| Glass buildup                     | GC   | Spacer | Coating | Ug  | g   | Uf  | Psi   | Uw   | Thermal certif. | Rw | С  | Ctr | Sound certif. |
|-----------------------------------|------|--------|---------|-----|-----|-----|-------|------|-----------------|----|----|-----|---------------|
| 4/16Ar/b4                         | 20L  | lso    | ECLAZ   | 1.1 | 71% | 1.2 | 0.038 | 1.2  | YES             | 33 | -2 | -6  | YES           |
| 4/ TOAI/D4                        |      | Alu    | ECLAZ   | 1.1 | 71% | 1.2 | 0.065 | 1.3  | YES             | 33 | -2 | -6  | YES           |
| 0/401/-/-/-4                      | 2KA  | lso    | ECLAZ   | 1.0 | 68% | 1.2 | 0.038 | 1.1  | YES             | 37 |    |     | no            |
| 8/12Kr/b4                         |      | Al