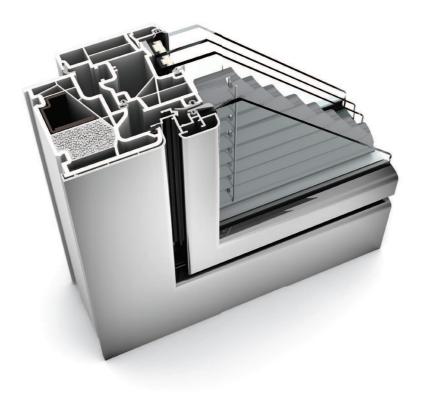

# KV 440 upvc/aluminium window with integrated blinds

## KV 440

The flush transition of frame and sash together with the integrated sun and privacy protection combines KV 440 to one unit. Blinds, Venetian blinds or the opaque Duette® blinds are integrated between the panes and thus protected from dirt. Enjoy quadruple protection in one window with perfect sun and privacy protection, thermal insulation and sound reduction. I-tec Shading can be controlled via photovoltaic module and battery, thus requiring no external power source. I-tec Smart Window App enables convenient operation via your tablet or Smartphone.