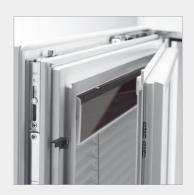

## KV 440

The flush transition of frame and sash together with the integrated sun and privacy protection combines KV 440 to one unit. Blinds, Venetian blinds or the opaque Duette® blinds are integrated between the panes and thus protected from dirt. Enjoy quadruple protection in one window with perfect sun and privacy protection, thermal insulation and sound reduction. I-tec Shading can be controlled via photovoltaic module and battery, thus requiring no external power source. I-tec Smart Window App enables convenient operation via your tablet or Smartphone.