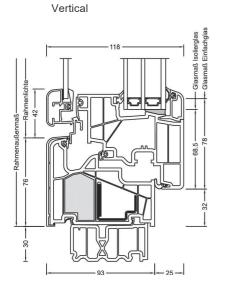

| 93 mm                                       |

depth

I-tec Glazing

I-tec Shading

I-tec Ventilation

I-tec Insulation

I-tec SmartWindow







## KV 440

The flush transition of frame and sash together with the integrated sun and privacy protection combines KV 440 to one unit. Blinds, Venetian blinds or the opaque Duette® blinds are integrated between the panes and thus protected from dirt. Enjoy quadruple protection in one window with perfect sun and privacy protection, thermal insulation and sound reduction. I-tec Shading can be controlled via photovoltaic module and battery, thus requiring no external power source. I-tec Smart Window App enables convenient operation via your tablet or Smartphone.

## UPVC/ALUMINIUM WINDOW WITH INTEGRATED BLINDS

## **KV** 440



## **Sections**





Horizontal



#### **Values**

| Glass buildup                   | GC  | Spacer | Coating | Ug<br>Insulating<br>glass | Uf   | Psi   | Uw   | Thermal certif. | Rw | С  | Ctr | Sound certif. |
|---------------------------------|-----|--------|---------|---------------------------|------|-------|------|-----------------|----|----|-----|---------------|
| 4 // C/10 Ar/b 4                | 2KU | lso    | ECLAZ   | 1.1                       | 0.95 | 0.024 | 0.98 | YES             | 40 | -2 | -7  | YES           |
| 4 // 6/18Ar/b4                  |     | Alu    | ECLAZ   | 1.1                       | 0.95 | 0.041 | 1.0  | YES             | 40 | -2 | -7  | YES           |
| 6 // 6/18Ar/b4                  | 2KU | lso    | ECLAZ   | 1.1                       | 0.95 | 0.024 | 0.98 | YES