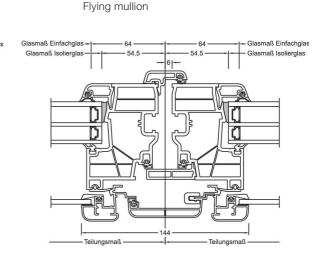

|

depth

I-tec Glazing

I-tec Shading

I-tec Ventilation

I-tec Insulation

I-tec SmartWindow







## KV 440

The flush transition of frame and sash together with the integrated sun and privacy protection combines KV 440 to one unit. Blinds, Venetian blinds or the opaque Duette® blinds are integrated between the panes and thus protected from dirt. Enjoy quadruple protection in one window with perfect sun and privacy protection, thermal insulation and sound reduction. I-tec Shading can be controlled via photovoltaic module and battery, thus requiring no external power source. I-tec Smart Window App enables convenient operation via your tablet or Smartphone.

## UPVC/ALUMINIUM WINDOW WITH INTEGRATED BLINDS

## **KV** 440



## **Sections**





Horizontal



#### **Values**

| Glass buildup                   | GC  | Spacer | Coating | Ug<br>Insulating<br>glass | Uf   | Psi   | Uw   | Thermal certif. | Rw | С  | Ctr | Sound certif. |
|---------------------------------|-----|--------|---------|---------------------------|------|-------|------|-----------------|----|----|-----|---------------|
| 4 // C/10 Ar/b 4                | 2KU | lso    | ECLAZ   | 1.1                       | 0.95 | 0.024 | 0.98 | YES             | 40 | -2 | -7  | YES           |
| 4 // 6/18Ar/b4                  |     | Alu    | ECLAZ   | 1.1                       | 0.95 | 0.041 | 1.0  | YES             | 40 | -2 | -7  | YES           |
| 6 // 6/18Ar/b4                  | 2KU | lso    | ECLAZ   | 1.1                       | 0.95 | 0.024 | 0.98 | YES             | 42 | -3