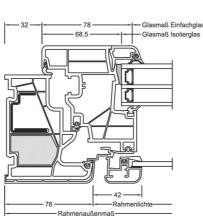

| 93 mm                                       |

depth

I-tec Glazing

I-tec Shading

I-tec Ventilation

I-tec Insulation

I-tec SmartWindow







## KV 440

The flush transition of frame and sash together with the integrated sun and privacy protection combines KV 440 to one unit. Blinds, Venetian blinds or the opaque Duette® blinds are integrated between the panes and thus protected from dirt. Enjoy quadruple protection in one window with perfect sun and privacy protection, thermal insulation and sound reduction. I-tec Shading can be controlled via photovoltaic module and battery, thus requiring no external power source. I-tec Smart Window App enables convenient operation via your tablet or Smartphone.

## UPVC/ALUMINIUM WINDOW WITH INTEGRATED BLINDS

## **KV** 440



## **Sections**





Horizontal



#### **Values**

| Glass buildup                   | GC  | Spacer | Coating | Ug<br>Insulating<br>glass | Uf   | Psi   | Uw   | Thermal certif. | Rw | С  | Ctr | Sound certif. |
|---------------------------------|-----|--------|---------|---------------------------|------|-------|------|-----------------|----|----|-----|---------------|
| 4 // C/10 Ar/b 4                | 2KU | lso    | ECLAZ   | 1.1                       | 0.95 | 0.024 | 0.98 | YES             | 40 | -2 | -7  | YES           |
| 4 // 6/18Ar/b4                  |     | Alu    | ECLAZ   | 1.1                       | 0.95 | 0.041 | 1.0  | YES             | 40 | -2 | -7  | YES           |
| 6 // 6/18Ar/b4                  | 2KU | lso    | ECLAZ   | 1.1                       | 0.95 | 0.024 | 0.98 | YES