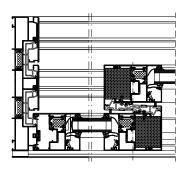

# **ASS 70 HI**

The highly thermally insulated aluminium lift-and-slide system Schüco ASS 70.HI with its perfect watertightness, excellent sound reduction and burglar resistance up to WK2 is second to none.  $U_d$  values < 1.3 W/m²K are possible due to the new modular profile insulation. With large opening widths and easy operation, Schüco ASS 70.HI offers new system solutions for large projects and luxury homes.

#### Product features and benefits

- Lift-and-slide system with narrow profile face widths
- · Basic depth of vent profile of 70 mm
- Basic depth of outer frame profile from 160 mm
- Wide range of designs based on single, double and triple track outer frames
- · Wide choice of colours different colours inside and outside
- Greater flexibility for project work due to the option for the customer to roll the profiles together
- Modular profile insulation
- Glass thickness up to 52 mm
- Watertightness up to class E 750 in accordance with DIN EN 12208 (depending on the design)
- Sound insulation in accordance with DIN EN ISO 140-03 and DIN EN ISO 717-1,  $\rm R_w \le 44~dB$

#### Technical data

| Test               | Value                                                                                         |
|--------------------|-----------------------------------------------------------------------------------------------|
| Thermal insulation | $U_f$ from 2,16 W/(m <sup>2</sup> K)                                                          |
|                    | $U_w < 1.3 \text{ W/m}^2\text{K} (U_g = 0.7 \text{ W/m}^2\text{K}, \psi = 0.05 \text{ W/mK})$ |
| Basic depth        | Basic depth of vent profile 70 mm                                                             |
| Vent size (WxH)    | Vent sizes up to 9 m <sup>2</sup> *                                                           |
| Vent weight        | 400 kg*                                                                                       |
| Security class     | WK2 in accordance with DIN E ENV 1627*                                                        |