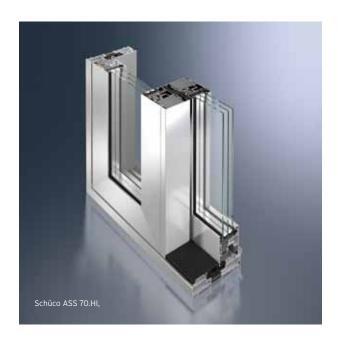

# **ASS 70 HI**

The highly thermally insulated aluminium lift-and-slide system Schüco ASS 70.HI with its perfect watertightness, excellent sound reduction and burglar resistance up to WK2 is second to none.  $U_d$  values < 1.3 W/m²K are possible due to the new modular profile insulation. With large opening widths and easy operation, Schüco ASS 70.HI offers new system solutions for large projects and luxury homes.

#### Product features and benefits

- Lift-and-slide system with narrow profile face widths
- · Basic depth of vent profile of 70 mm
- Basic depth of outer frame profile from 160 mm
- Wide range of designs based on single, double and triple track outer frames
- · Wide choice of colours different colours inside and outside
- Greater flexibility for project work due to the option for the customer to roll the profiles together
- Modular profile insulation
- Glass thickness up to 52 mm
- Watertightness up to class E 750 in accordance with DIN EN 12208 (depending on the design)
- Sound insulation in accordance with DIN EN ISO 140-03 and DIN EN ISO 717-1,  $\rm R_w \le 44~dB$

#### Technical data

| Test               | Value                                                                                         |
|--------------------|-----------------------------------------------------------------------------------------------|
| Thermal insulation | $U_f$ from 2,16 W/(m <sup>2</sup> K)                                                          |
|                    | $U_w < 1.3 \text{ W/m}^2\text{K} (U_g = 0.7 \text{ W/m}^2\text{K}, \psi = 0.05 \text{ W/mK})$ |
| Basic depth        | Basic depth of vent profile 70 mm                                                             |
| Vent size (WxH)    | Vent sizes up to 9 m <sup>2</sup> *                                                           |
| Vent weight        | 400 kg*                                                                                       |
| Security class     | WK2 in accordance with DIN E ENV 1627*                                                        |