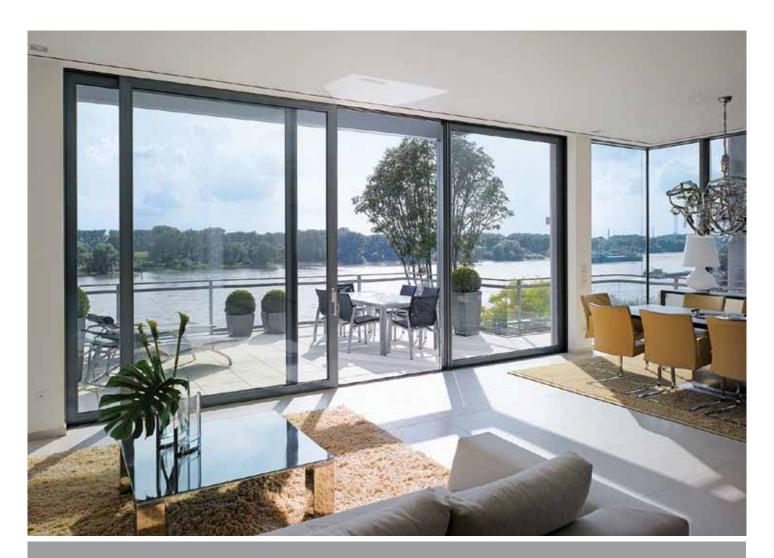

# **ASS 70 HI**

The highly thermally insulated aluminium lift-and-slide system Schüco ASS 70.HI with its perfect watertightness, excellent sound reduction and burglar resistance up to WK2 is second to none.  $U_d$  values < 1.3 W/m²K are possible due to the new modular profile insulation. With large opening widths and easy operation, Schüco ASS 70.HI offers new system solutions for large projects and luxury homes.

#### Altitude Aluminium offer a wide range of Aluminium products for todays Grand Design Projects including:

Aluminium Windows • Sliding Doors • Folding/Bifolding Doors • Curtain Walling

Balconies • Balustrades • Structural Glazing • Rooflights