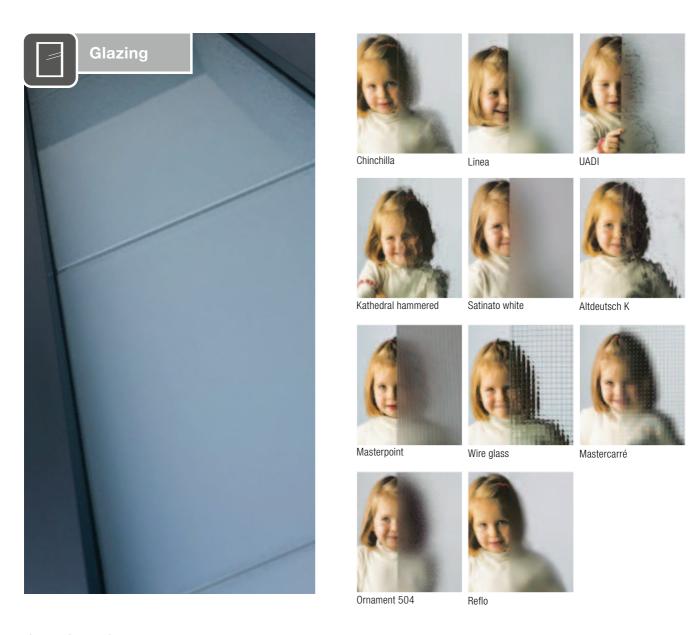

## IMPORTANT INFORMATION

Designer glazing cannot always be displayed in complete accordance to the originals in colour and structure. To prevent misunderstandings, please look at glass samples at your Internorm [1st] window partner. Due to physical reasons, condensation or misting up of the outer glass pane in the gap between the panes of windows with integrated blinds where the sun protection is located, can occur under certain climatic condition.